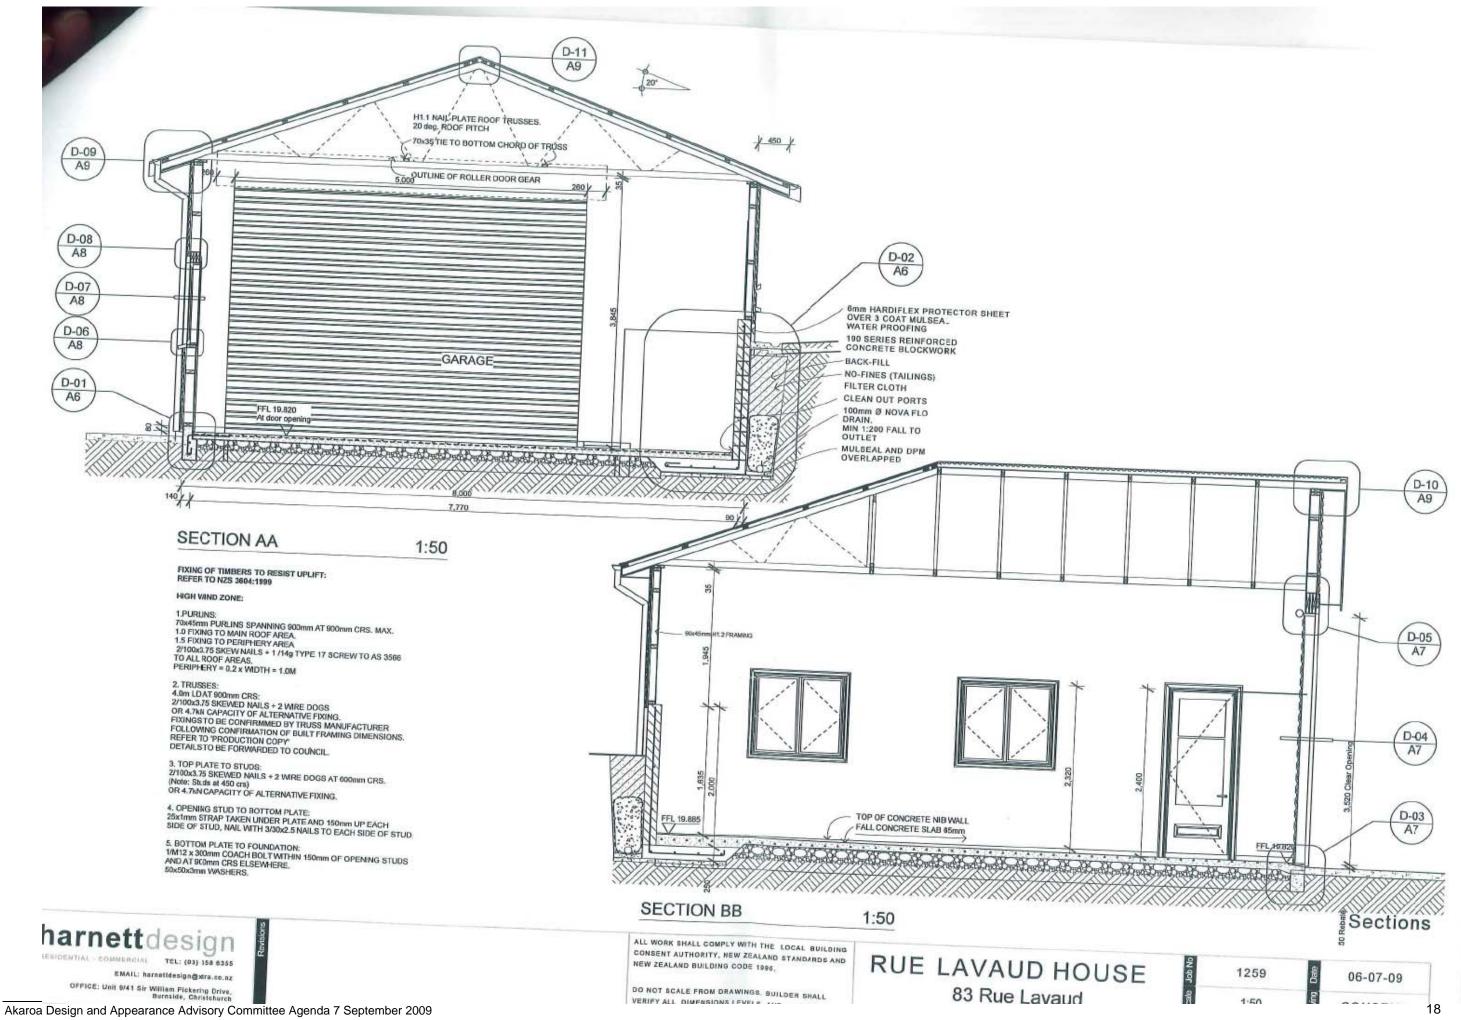

#### 3.1 Charles Whitehead, 83 Rue Lavaud, Akaroa - Garage

Documentation on the proposed garage for 83 Rue Lavaud, Akaroa is attached.