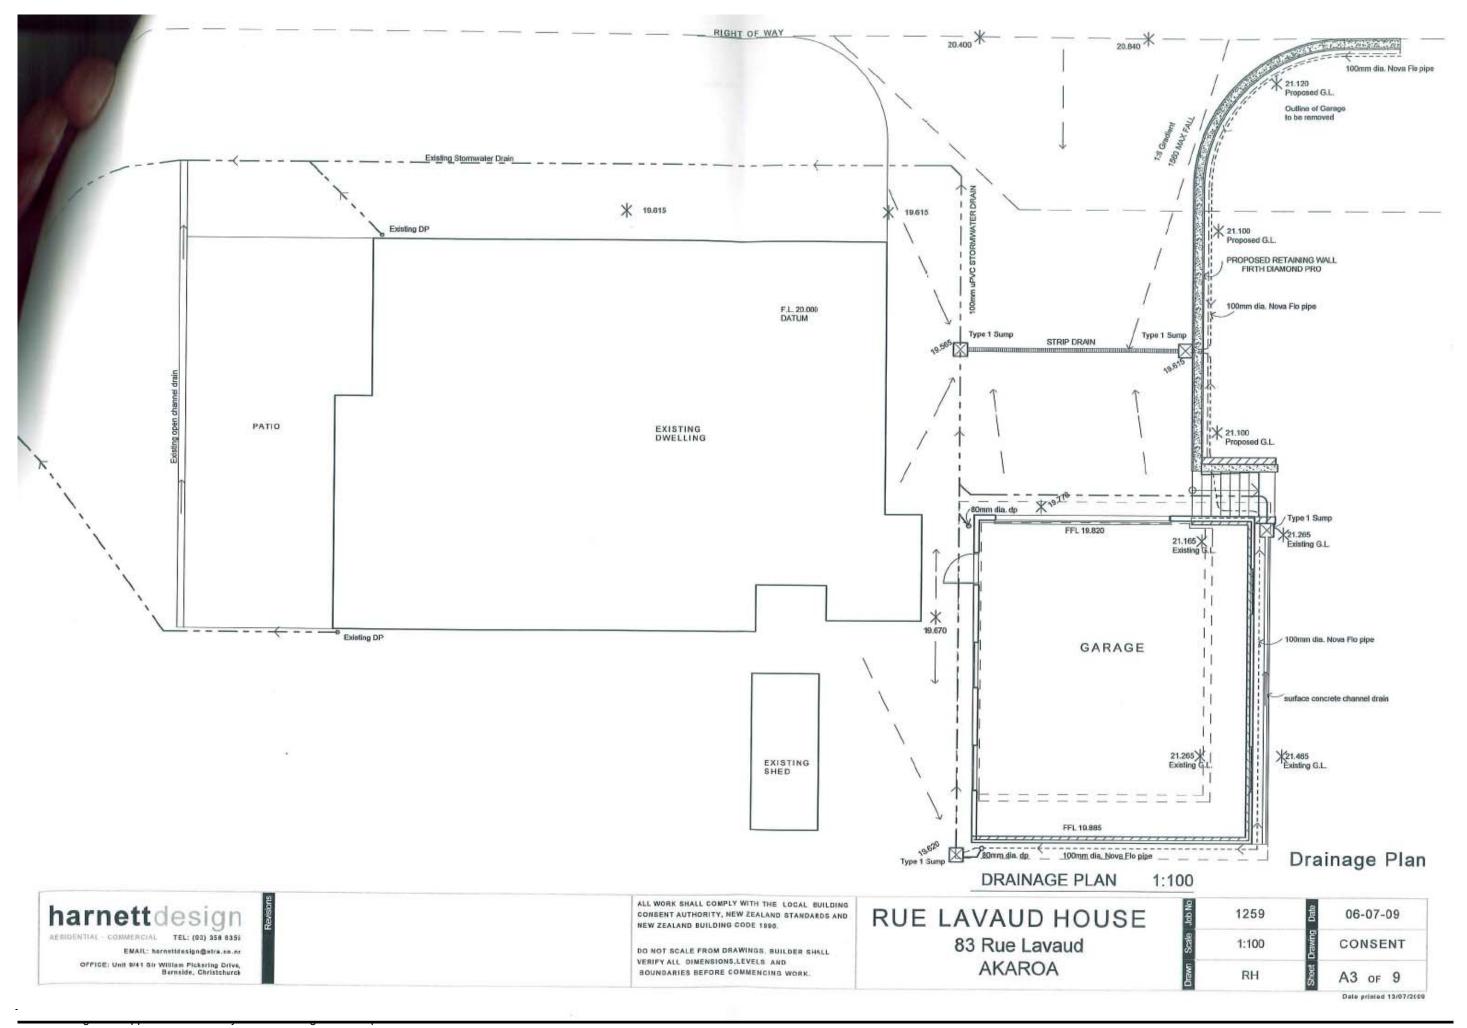

#### 3.1 Charles Whitehead, 83 Rue Lavaud, Akaroa - Garage

Documentation on the proposed garage for 83 Rue Lavaud, Akaroa is attached.