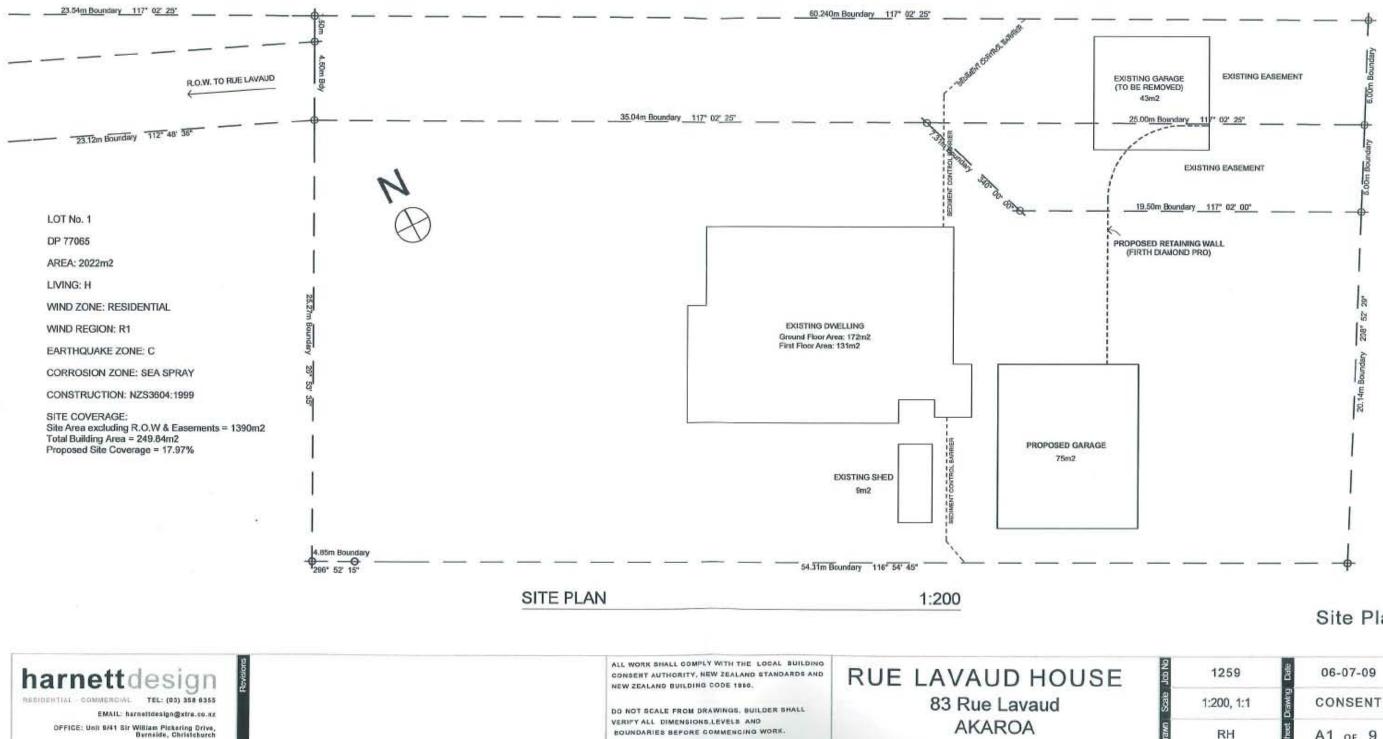

#### 3.1 Charles Whitehead, 83 Rue Lavaud, Akaroa - Garage

Documentation on the proposed garage for 83 Rue Lavaud, Akaroa is attached.