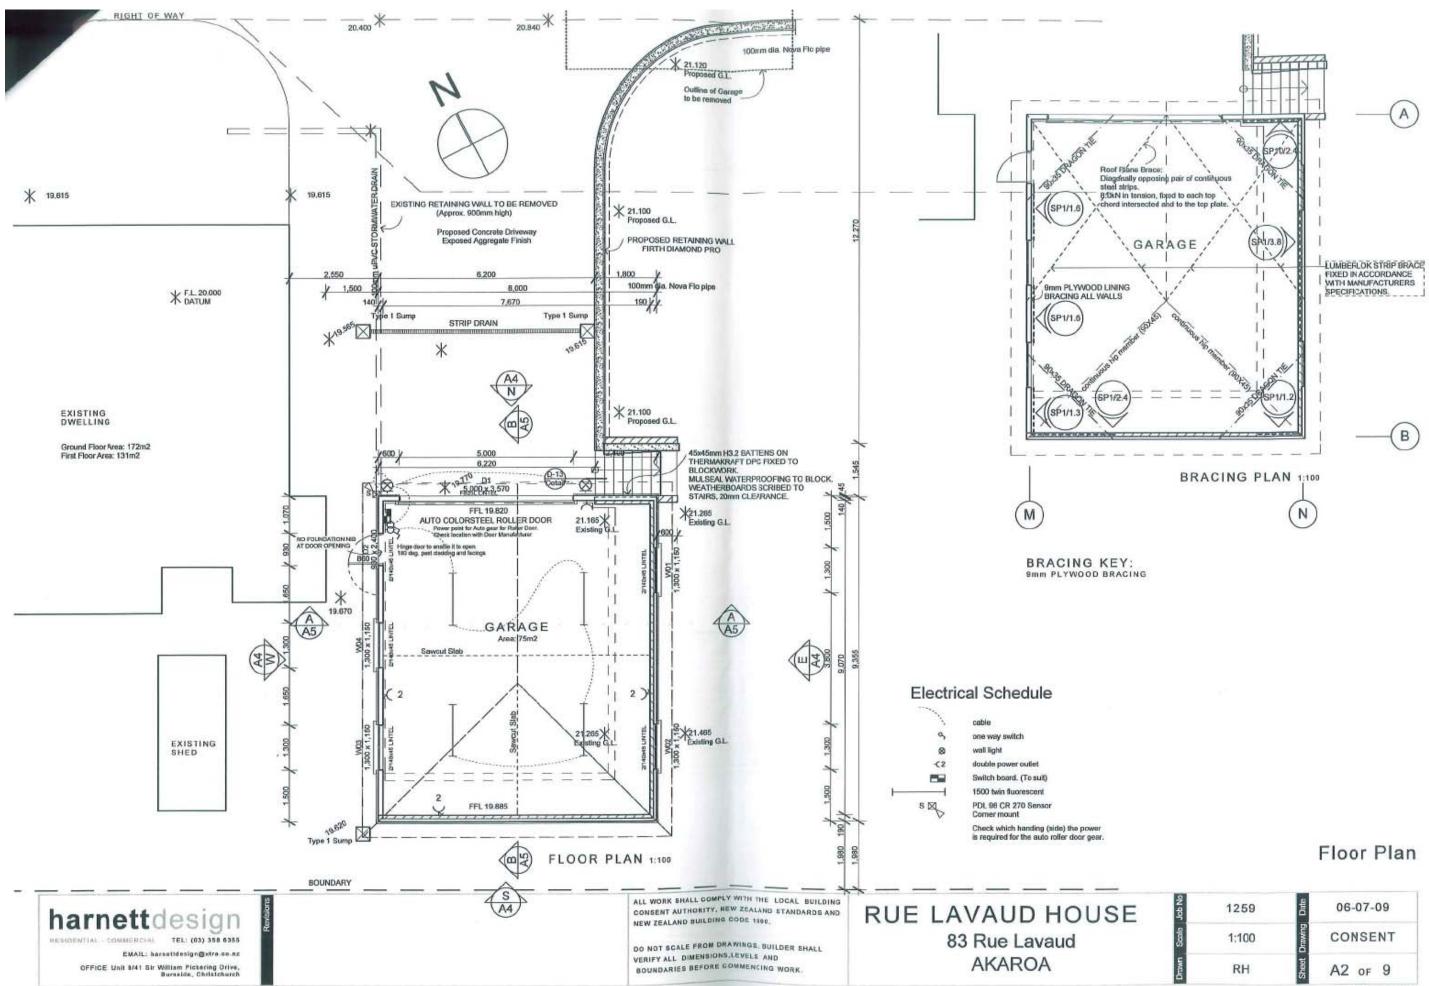

#### 3.1 Charles Whitehead, 83 Rue Lavaud, Akaroa - Garage

Documentation on the proposed garage for 83 Rue Lavaud, Akaroa is attached.